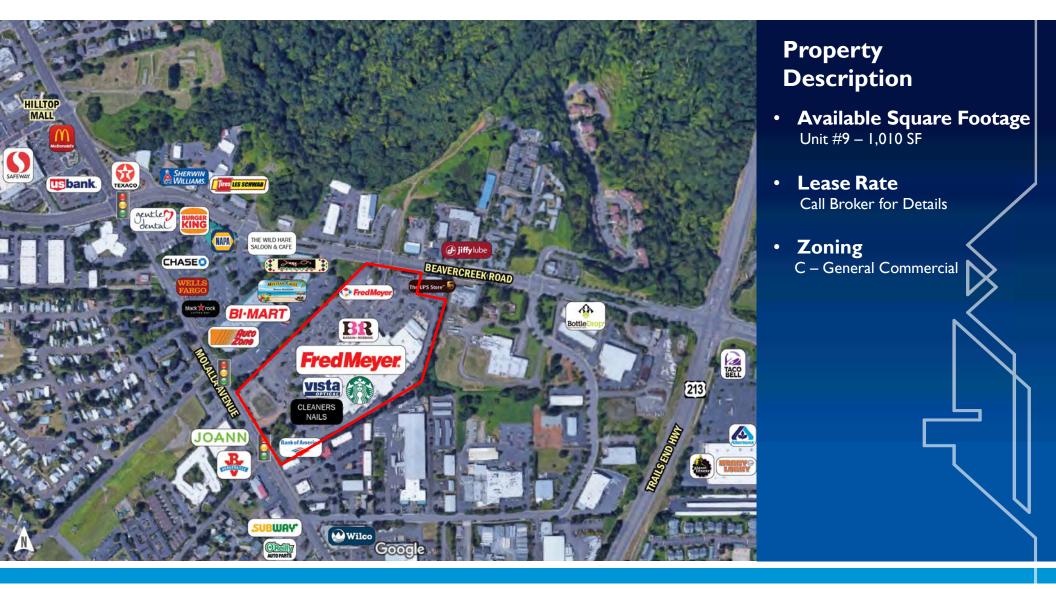

#### **RETAIL SPACE NEXT TO FRED MEYER AVAILABLE FOR LEASE**

Alex MacLean 503-595-7563 Alex@cra-nw.com Joe Casey 541-908-1708 Joe@cra-nw.com

LISTED BY

PROPERTY MANAGED BY

1839 MOLALLA AVENUE, OREGON CITY, OR 97045