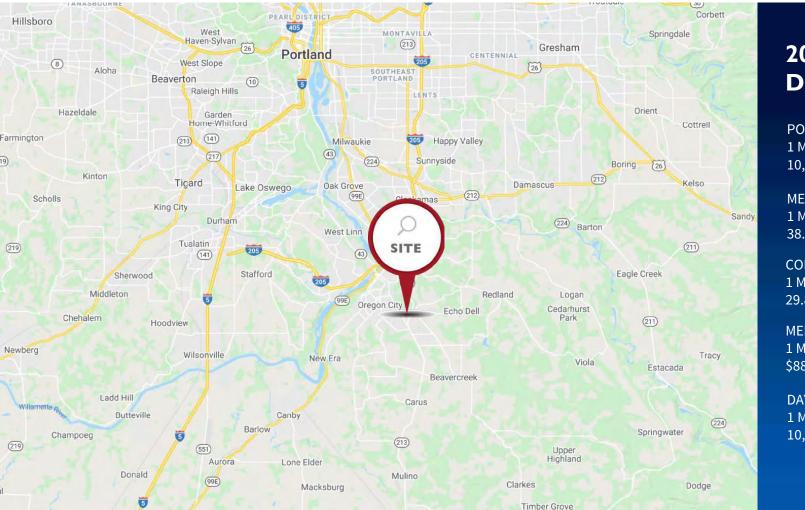

#### 2025 Demographics

| POPULATIO          | N         |              |
|--------------------|-----------|--------------|
| 1 Mile             | 3 Miles   | 5 Miles      |
| 10,256             | 48,089    | 101,015      |
|                    |           |              |
| MEDIAN AGE         | Ξ         |              |
| 1 Mile             | 3 Miles   | 5 Miles      |
| 38.3               | 40.6      | <b>4</b> 1.8 |
|                    |           |              |
| COLLEGE EDUCATION  |           |              |
| 1 Mile             | 3 Miles   | 5 Miles      |
| 29.8%              | 35.3%     | 40.5%        |
|                    |           | $\sim$       |
| MEDIAN HH INCOME   |           |              |
| 1 Mile             | 3 Miles   | 5 Miles      |
| \$88,739           | \$103,083 | \$108,569    |
|                    |           |              |
| DAYTIME POPULATION |           |              |
| 1 Mile             | 3 Miles   | 5 Miles      |
| 10,050             | 31,816    | 64,517       |
|                    |           |              |
|                    |           | $\mathbf{N}$ |
|                    |           | $\sim$ U     |
|                    |           |              |
|                    |           |              |