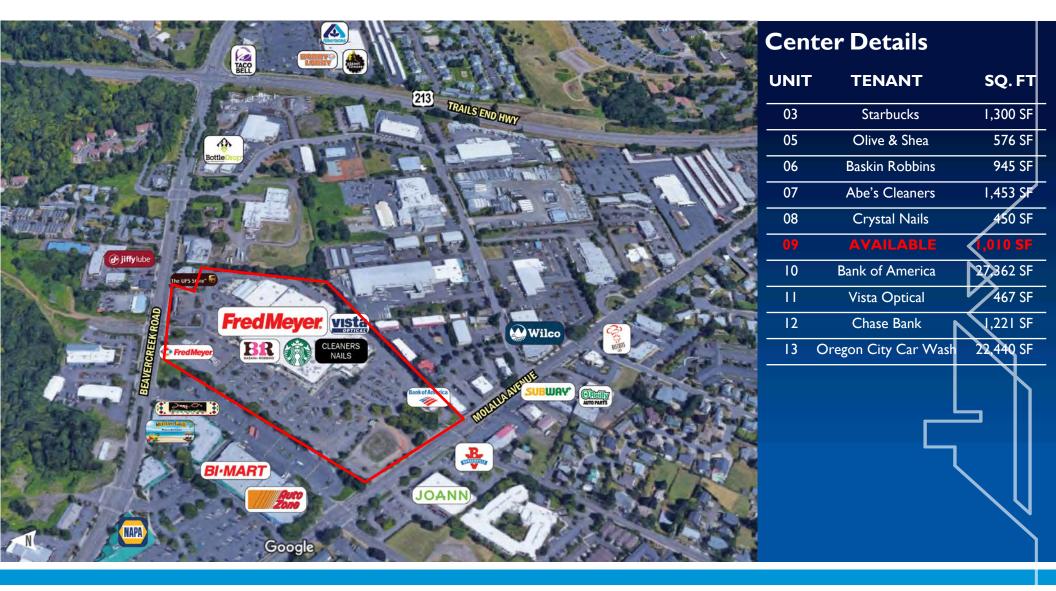

#### **RETAIL SPACE NEXT TO FRED MEYER AVAILABLE FOR LEASE**

Alex MacLean 503-595-7563 Alex@cra-nw.com Joe Casey 541-908-1708 Joe@cra-nw.com

LISTED BY

PROPERTY MANAGED BY

1839 MOLALLA AVENUE, OREGON CITY, OR 97045